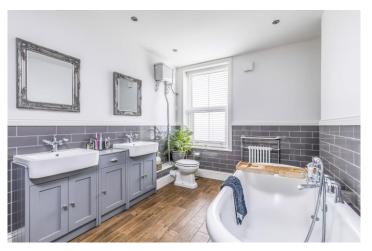

Once inside, you will be greeted by over 2,700 sq.ft (254 sq.m) of accommodation spanning three principle floors which have been extensively **REFURBISHED** over recent years while retaining many of the original features including period fireplaces and STUNNING stained glass windows. This perfect family home comprises; entrance porch, reception hall, cloakroom, living room, dining room, family room and a fabulous **BESPOKE** kitchen with integrated appliances and roof lantern. The two main bedrooms will be found on the first floor including an ensuite shower room plus **IMPRESSIVE** family bathroom with his & hers wash basins. The top floor features three further double bedrooms and bathroom.