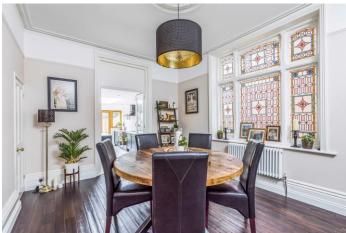

Once inside, you will be greeted by over 2,700 sq.ft (254 sq.m) of accommodation spanning three principle floors which have been extensively **REFURBISHED** over recent years while retaining many of the original features including period fireplaces and STUNNING stained glass windows. This perfect family home comprises; entrance porch, reception hall, cloakroom, living room, dining room, family room and a fabulous **BESPOKE** kitchen with integrated appliances and roof lantern. The two main bedrooms will be found on the first floor including an ensuite shower room plus **IMPRESSIVE** family bathroom with his & hers wash basins. The top floor features three further double bedrooms and bathroom.