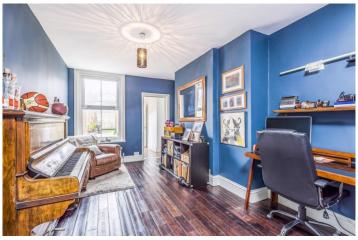

Once inside, you will be greeted by over 2,700 sq.ft (254 sq.m) of accommodation spanning three principle floors which have been extensively **REFURBISHED** over recent years while retaining many of the original features including period fireplaces and STUNNING stained glass windows. This perfect family home comprises; entrance porch, reception hall, cloakroom, living room, dining room, family room and a fabulous **BESPOKE** kitchen with integrated appliances and roof lantern. The two main bedrooms will be found on the first floor including an ensuite shower room plus **IMPRESSIVE** family bathroom with his & hers wash basins. The top floor features three further double bedrooms and bathroom.