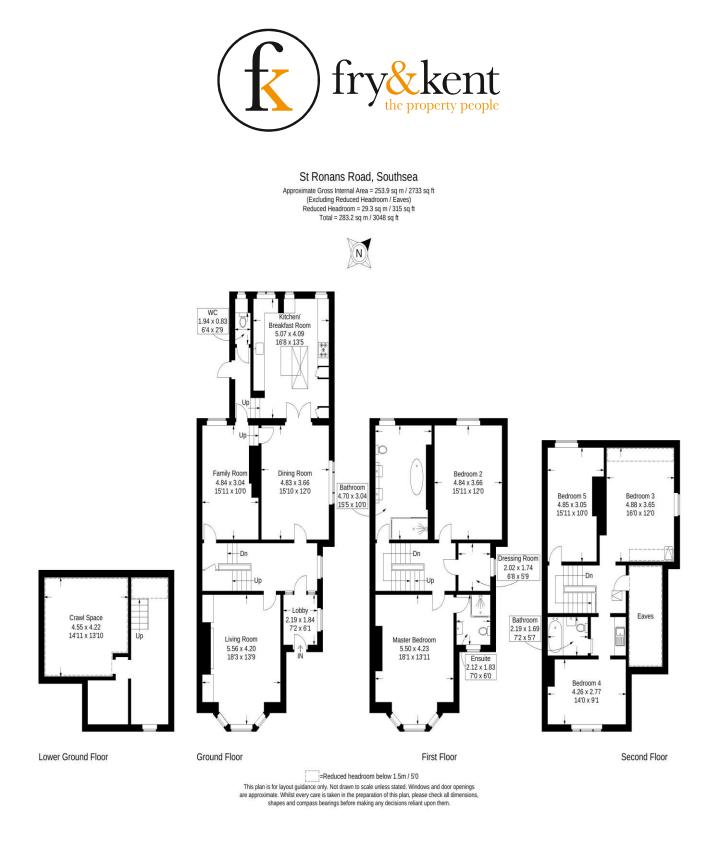

Once inside, you will be greeted by over 2,700 sq.ft (254 sq.m) of accommodation spanning three principle floors which have been extensively **REFURBISHED** over recent years while retaining many of the original features including period fireplaces and STUNNING stained glass windows. This perfect family home comprises; entrance porch, reception hall, cloakroom, living room, dining room, family room and a fabulous **BESPOKE** kitchen with integrated appliances and roof lantern. The two main bedrooms will be found on the first floor including an ensuite shower room plus **IMPRESSIVE** family bathroom with his & hers wash basins. The top floor features three further double bedrooms and bathroom.