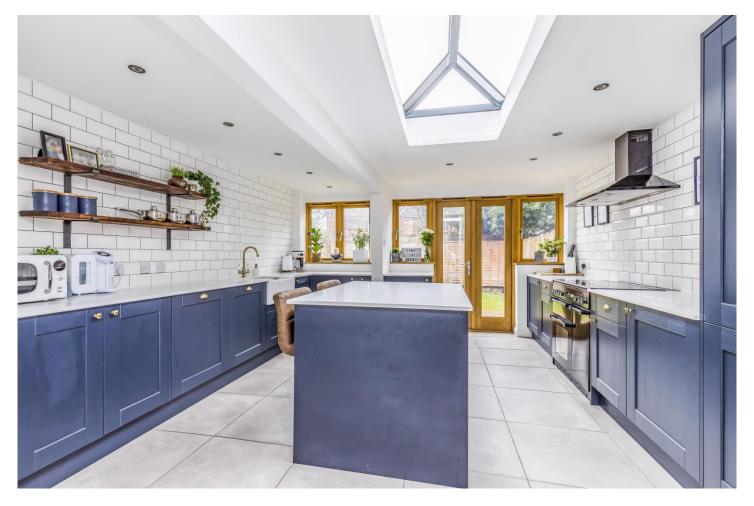

Once inside, you will be greeted by over 2,700 sq.ft (254 sq.m) of accommodation spanning three principle floors which have been extensively **REFURBISHED** over recent years while retaining many of the original features including period fireplaces and STUNNING stained glass windows. This perfect family home comprises; entrance porch, reception hall, cloakroom, living room, dining room, family room and a fabulous **BESPOKE** kitchen with integrated appliances and roof lantern. The two main bedrooms will be found on the first floor including an ensuite shower room plus **IMPRESSIVE** family bathroom with his & hers wash basins. The top floor features three further double bedrooms and bathroom.