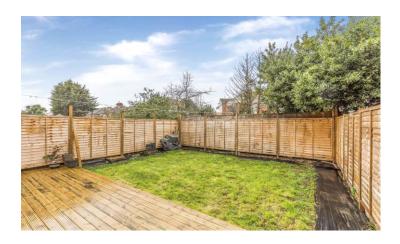

Externally, there is an enclosed garden with decking plus driveway parking for two cars. Book early to avoid disappointment.