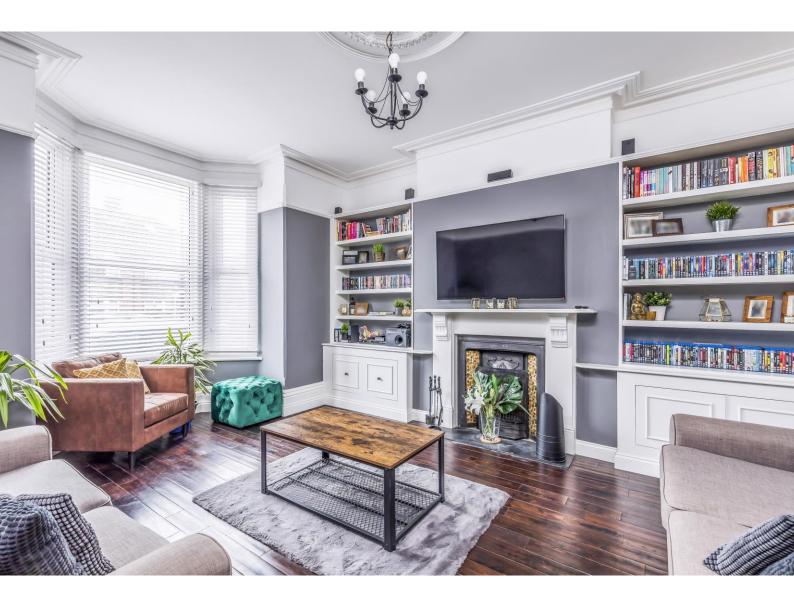

### In Brief

Fry & Kent has pleasure in marketing for sale this BEAUTIFULLY restored Edwardian Semi-Detached Residence situated in one of Southsea's highly requested locations within a short walk of local shopping, schools, Canoe Lake and Seafront.

Once inside, you will be greeted by over 2,700 sq.ft (254 sq.m) of accommodation spanning three principle floors which have been extensively **REFURBISHED** over recent years while retaining many of the original features including period fireplaces and STUNNING stained glass windows. This perfect family home comprises; entrance porch, reception hall, cloakroom, living room, dining room, family room and a fabulous **BESPOKE** kitchen with integrated appliances and roof lantern. The two main bedrooms will be found on the first floor including an ensuite shower room plus **IMPRESSIVE** family bathroom with his & hers wash basins. The top floor features three further double bedrooms and bathroom.